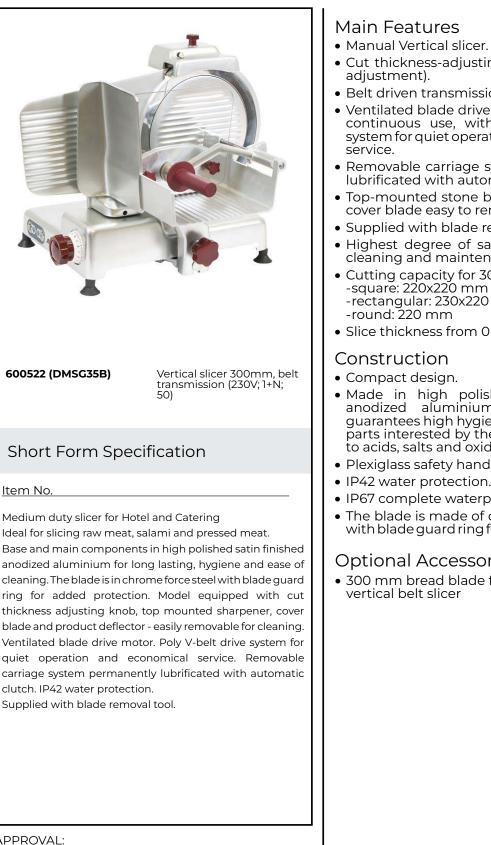

#### • Cut thickness-adjusting knob (millimeter adjustment). Belt driven transmission. Ventilated blade drive motor designed for continuous use, with Poly V-belt drive system for quiet operation and economical service.

- Removable carriage system permanently lubrificated with automatic clutch.
- Top-mounted stone blade sharpener and cover blade easy to remove.
- Supplied with blade removal tool.
- Highest degree of safety in functioning, cleaning and maintenance.
- Cutting capacity for 300 mm model: -square: 220x220 mm -rectangular: 230x220 mm
- -round: 220 mm
- Slice thickness from 0 to 15 mm.

# Construction

- Compact design.
- Made in high polished satin finished aluminium. This procedure anodized guarantees high hygienic standards of the parts interested by the cut and resistance to acids, salts and oxidation processes.
- Plexiglass safety hand guard as standard.
- IP42 water protection.
- IP67 complete waterproof.
- The blade is made of chrome forged steel with blade guard ring for added protection.