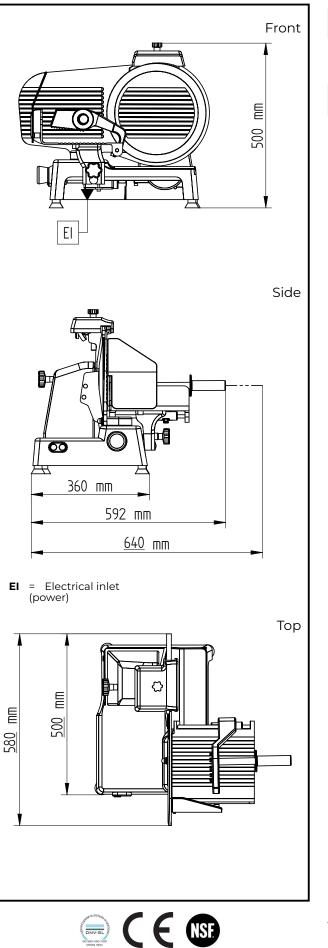

## Food slicers 300 mm Vertical Slicer, belt transmission

| Electric                                            |                             |
|-----------------------------------------------------|-----------------------------|
| Supply voltage:<br>600522 (DMSG35B)<br>Total Watts: | 230 V/1N ph/50 Hz<br>0.2 kW |
| Key Information:                                    |                             |
| External dimensions,<br>Width:                      | 650 mm                      |
| External dimensions,<br>Depth:                      | 630 mm                      |
| External dimensions,<br>Height:                     | 540 mm                      |
| Net weight (kg):                                    | 46                          |